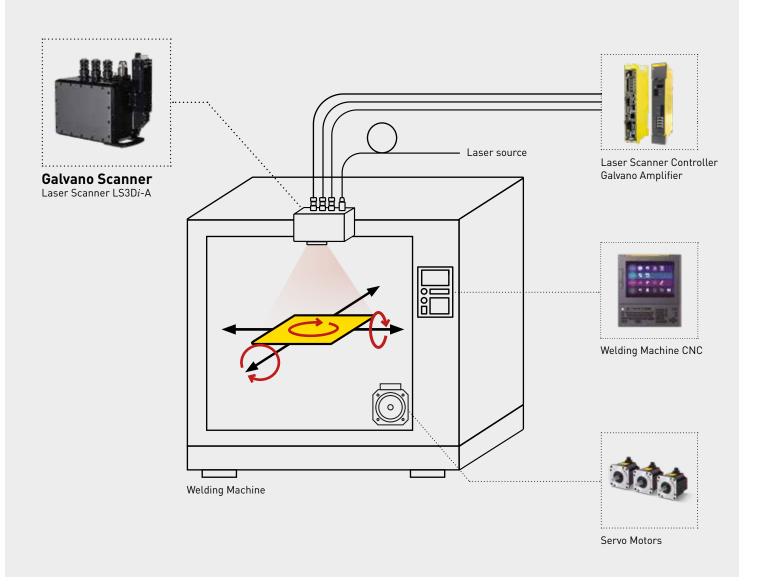

## **Easy connection with Welding Machines**

## Galvano Scanner

Laser Scanner LS3Di-A

Opt. Magnification: x3.7 Working Distance: 500+/-100mm Max. Power Input: 6000W

| Specification                     |                                                                          |
|-----------------------------------|--------------------------------------------------------------------------|
| Scanner type                      | 3D laser scanner                                                         |
| Maximum laser input               | 6,000W                                                                   |
| Laser wavelength                  | 1,070 nm ± 10nm                                                          |
| Fiber type                        | QHB type (water-cooled)                                                  |
| Working space                     | 240 mm x 240 mm (WD. = 400 mm), 300 mm x 300 mm (WD. = 500 mm to 600 mm) |
| Focal position<br>(Work distance) | 500 mm ± 100 mm                                                          |
| Optical magnification             | 3.7x                                                                     |
| Mass                              | Main unit: 22 kg                                                         |