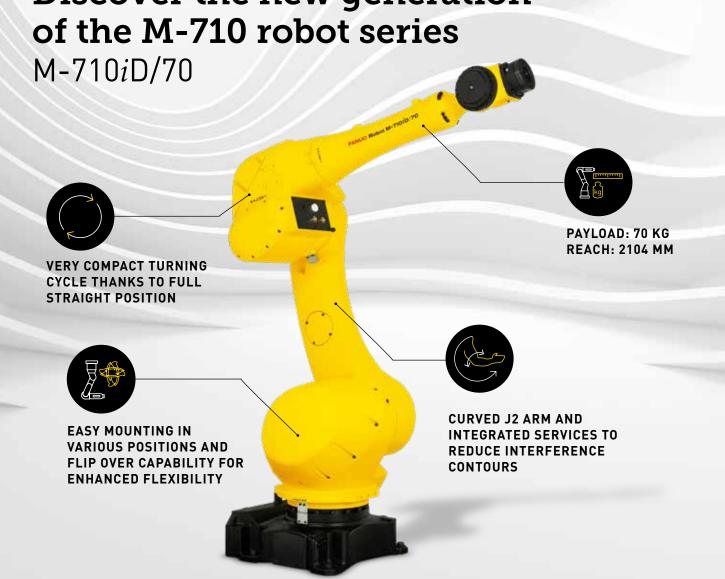

## Discover the new generation

## Efficient and powerful

- Optimised weight/payload ratio while retaining the proven M-710 basic design
- Curved J2 arm minimises interference, reducing the risk of collision with surrounding obstacles and improving access
- Fully enclosed design ensures a better protection against liquids and dusts, protecting all sensitive components such as motors, encoders, reducers, cables, etc.
- Optional palletising mode available for linear movement through the singularity
- Powerful performance with R-30*i*B Plus robot controller in standard A-Cabinet size, programmable with intuitive Touch Teach Pendant